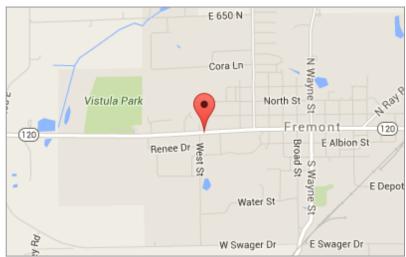

## FREMONT LOGISTICS PARK

Steuben County REMC

| SITE OVERVIEW       |                                |
|---------------------|--------------------------------|
| Site Address        | State Road 120<br>Fremont, IN  |
| County              | Steuben                        |
| Time Zone           | Eastern                        |
| Ownership           | Optioned by Steuben County EDC |
| Total Acreage       | 150 acres                      |
| Developable         | 142 acres                      |
| Min Lot Size        | 20 acres                       |
| Zoning              | Light Industrial               |
| Site Covenants      | No                             |
| Impact Fees         | No                             |
| Foreign Trade Zones | Yes                            |