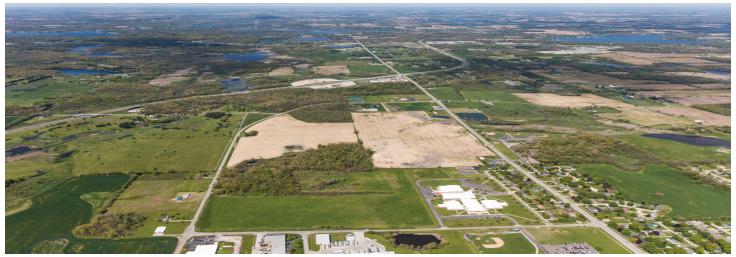

## FREMONT LOGISTICS PARK

Steuben County REMC

| SITE OVERVIEW       |                                |
|---------------------|--------------------------------|
| Site Address        | State Road 120<br>Fremont, IN  |
| County              | Steuben                        |
| Time Zone           | Eastern                        |
| Ownership           | Optioned by Steuben County EDC |
| Total Acreage       | 150 acres                      |
| Developable         | 142 acres                      |
| Min Lot Size        | 20 acres                       |
| Zoning              | Light Industrial               |
| Site Covenants      | No                             |
| Impact Fees         | No                             |
| Foreign Trade Zones | Yes                            |